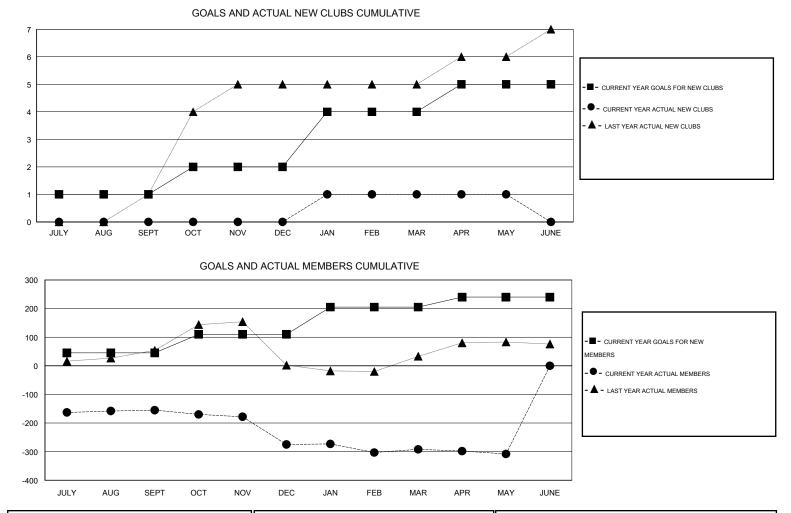

## GMT: Mahesh Pasqual

GMT CA 6

| Clubs<br>RESULTS FOR 2013-2014 |   |   |   |    | Members<br>RESULTS FOR 2013-2014 |    |    |     |      |
|--------------------------------|---|---|---|----|----------------------------------|----|----|-----|------|
|                                |   |   |   |    |                                  |    |    |     |      |
| JULY/AUG/SEPT                  | 1 | 0 | 2 | -2 | JULY/AUG/SEPT                    | 45 | 31 | 186 | -155 |
| OCT/NOV/DEC                    | 1 | 0 | 4 | -4 | OCT/NOV/DEC                      | 65 | 32 | 152 | -120 |
| JAN/FEB/MAR                    | 2 | 1 | 4 | -3 | JAN/FEB/MAR                      | 95 | 58 | 75  | -17  |
| APR/MAY/JUNE                   | 1 | 0 | 0 | 0  | APR/MAY/JUNE                     | 35 | 24 | 40  | -16  |